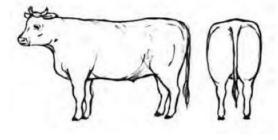

OVER CONDITIONED TO OBESE - BCS 7-9 Backbone is not visible Ribs are covered and not visible Hooks and Pins are not visible Tailhead is extremely fat and very lumpy Brisket has an abundance of fat Muscling is full