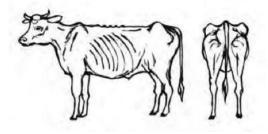

## **POOR - BCS 1-2**

Backbone is prominent Ribs are clearly visible Hooks and Pins are visible Tailhead has no fat Brisket has no fat Muscling is non-existent / Atrophy

THIN - BCS 3 Backbone is visible to slightly visible Ribs are faintly visible Hooks and Pins are visible Tailhead is slightly recessed and has no fat Brisket has no fat Muscling is barely observable