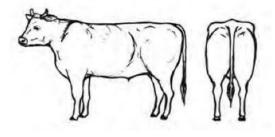

OPTIMUM CONDITION - BCS 5-6 Backbone is not visible and rounded Ribs are covered and generally not visible Hooks and Pins are visible Tailhead has some to no fat Brisket has no to some fat Muscling is full