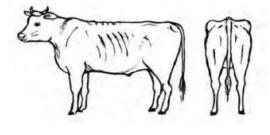

BORDERLINE - BCS 4 Backbone is slightly visible/rounded Ribs are slightly visible Hooks and Pins are visible Tailhead has little fat and is rounded Brisket has very little to no fat Muscling is increased but not full